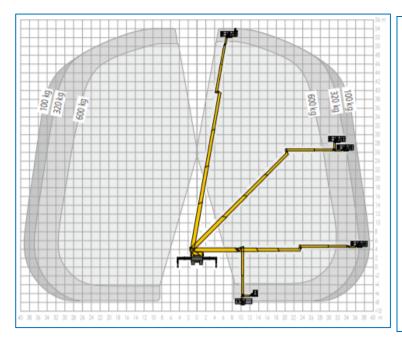

## **Technical Data**

| Maximium working height | 54,00 m     |
|-------------------------|-------------|
| Maximum lateral reach   | 40,00 m     |
| Maximum basket load     | 600 kg      |
| Maximum stamp width     | 8,40 m      |
| Maximum lenght          | 11,90 m     |
| Machine width           | 2,50 m      |
| Machine height          | 3,90 m      |
| Total weight            | 26.000 kg   |
| Dimensions basket (LxW) | 3,82 x 0,97 |
| Rotation basket         | <b>180°</b> |
| Propulsion              | Diesel      |
| JIB                     | Yes         |
| Туге Туре               | All Weather |