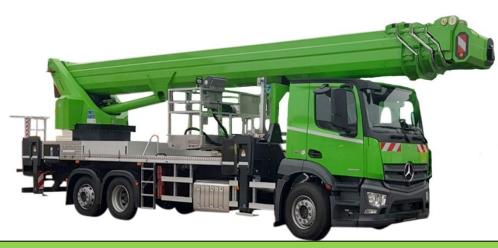

## 54m Truckmounted-Platform (C-License) Ruthmann Type: T540

## **Technical Data**

| Maximium working height | 54,00 m     |
|-------------------------|-------------|
| Maximum lateral reach   | 40,00 m     |
| Maximum basket load     | 600 kg      |
| Maximum stamp width     | 8,40 m      |
| Maximum lenght          | 11,90 m     |
| Machine width           | 2,50 m      |
| Machine height          | 3,90 m      |
| Total weight            | 26.000 kg   |
| Dimensions basket (LxW) | 3,82 x 0,97 |
| Rotation basket         | <b>180°</b> |
| Propulsion              | Diesel      |
| JIB                     | Yes         |
| Туге Туре               | All Weather |